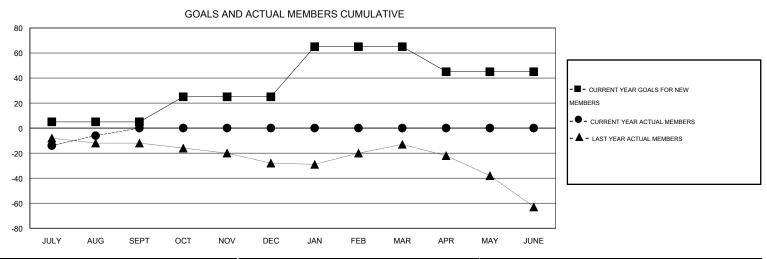

## MONTHLY MEMBERSHIP PROGRESS REPORT

## District 9 MC

Results as of: 8/31/2016

GMT: Judy Hankom LOCATION IOWA GMT CA 1

|               |                  | Clubs             |                  |                  | Members               |                    |                                     |                    |                  |  |
|---------------|------------------|-------------------|------------------|------------------|-----------------------|--------------------|-------------------------------------|--------------------|------------------|--|
|               | RESU             | LTS FOR 2016-2017 |                  |                  | RESULTS FOR 2016-2017 |                    |                                     |                    |                  |  |
| QUARTER       | NEW CLUB<br>GOAL | NEW CLUBS         | DROPPED<br>CLUBS | NET<br>GAIN/LOSS | QUARTER               | NEW MEMBER<br>GOAL | CHARTER AND<br>NEW MEMBERS<br>ADDED | DROPPED<br>MEMBERS | NET<br>GAIN/LOSS |  |
| JULY/AUG/SEPT | 0                | 1                 | 0                | 1                | JULY/AUG/SEPT         | 5                  | 31                                  | 37                 | -6               |  |
| OCT/NOV/DEC   | 0                | 0                 | 0                | 0                | OCT/NOV/DEC           | 20                 | 0                                   | 0                  | 0                |  |
| JAN/FEB/MAR   | 1                | 0                 | 0                | 0                | JAN/FEB/MAR           | 40                 | 0                                   | 0                  | 0                |  |
| APR/MAY/JUNE  | 0                | 0                 | 0                | 0                | APR/MAY/JUNE          | -20                | 0                                   | 0                  | 0                |  |